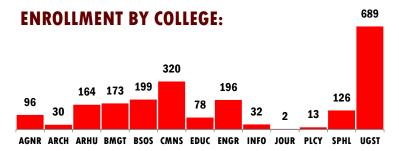

--|-------|-----------|-------|-----------|-------|
| 4 yr. Institution     | 610       | 27.1% | 769       | 32.8% | 759       | 30.2% |
| 2 yr. Institution     | 1,535     | 68.3% | 1,420     | 60.5% | 1,565     | 62.4% |
| Foreign & Other Inst. | 102       | 4.5%  | 157       | 6.7%  | 186       | 7.4%  |

# **RETENTION/GRADUATION RATES:**

1-YEAR RET/GRAD RATE (FALL 2016 COHORT):

93.3%

### 4-YEAR GRADUATION RATE (FALL 2013 COHORT):

84.9%

1-year retention/graduation rate is based upon full time, degree-seeking transfer students who became juniors in Fall 2016. 4-year graduation rates are based upon full time, degree-seeking transfer students who became juniors in Fall 2013.



f 32.4% of new transfer students entered the university as "undecided" or in the interim advising program



## **TOP 10 MAJORS:**

- 1. COMPUTER SCIENCE (196)
- 2. ACCOUNTING (72)
- 3. MECHANICAL ENGINEERING (64)
- 4. ECONOMICS (63)
- 5. KINESIOLOGY (57)

- 6. BIOLOGICAL SCIENCES (56)
- 7. CRIMINOLOGY & CRIM JUSTICE (51)
- 8. PUBLIC HEALTH SCIENCE (50)
- 9. COMMUNICATION (43)
- 10. INFORMATION SCIENCE (32)

Based solely on primary major for degree-seeking new transfer students in Fall 2017. "Top 10 Majors" excludes undecided students and students in the interim advising program.