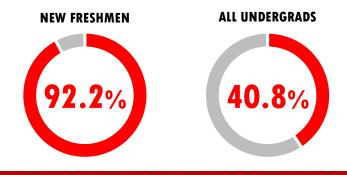

s not offer housing for graduate students.

### **CLASS STANDING:**

|                       | Fall 2015   | Fall 2016   | Fall 2017   |
|-----------------------|-------------|-------------|-------------|
| Freshman              | 4,227 15.4% | 4,677 16.4% | 4,366 14.6% |
| Sophomore             | 6,302 23.0% | 6,472 22.7% | 6,859 23.0% |
| Junior                | 7,723 28.1% | 7,656 26.9% | 7,824 26.2% |
| Senior                | 8,271 30.1% | 8,708 30.6% | 8,828 29.6% |
| Post-baccalaureate    | 298 1.1%    | 293 1.0%    | 289 1.0%    |
| Special Undergraduate | 554 2.0%    | 608 2.1%    | 595 2.0%    |
| Applied Agriculture   | 68 0.2%     | 58 0.2%     | 58 0.2%     |
| Freshmen Connection   | 0 0.0%      | 0 0.0%      | 1,049 3.5%  |

#### STUDENTS LIVING IN UNIVERSITY-OWNED HOUSING