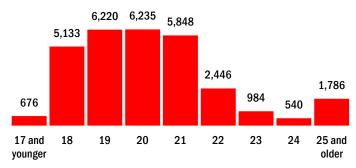

### STUDENT AGE DISTRIBUTION:

**AVERAGE UNDERGRAD STUDENT AGE: 21** 

43.3% MINORITY