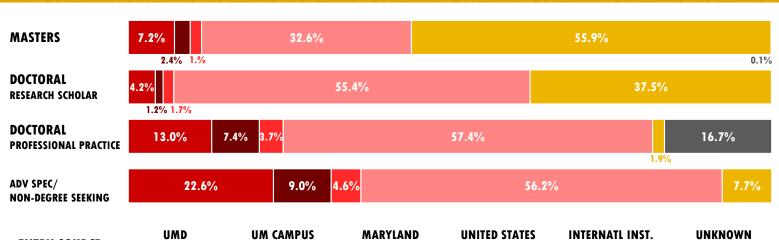

|          | Median Quant. Score   | 158       | 159       | 160 |
|                  | Analytic | No. of Writing Scores | 949       | 974       | 987 |
|                  | Writing  | Median Writing Score  | 4.0       | 4.0       | 4.0 |

#### **DOCTORAL - RESEARCH SCHOLAR ENROLLED**

| ٠ | Verbal   | No. of Verbal Scores  | 530 | 579 | 643 |
|---|----------|-----------------------|-----|-----|-----|
|   |          | Median Verbal Score   | 158 | 157 | 157 |
|   | Quant.   | No. of Quant. Scores  | 530 | 579 | 643 |
|   |          | Median Quant. Score   | 162 | 162 | 162 |
|   | Analytic | No. of Writing Scores | 530 | 579 | 643 |
|   | Writing  | Median Writing Score  | 4.0 | 4.0 | 4.0 |

### **10-YEAR APPLICATION COUNTS:**



# **GRADUATE APPLICATIONS BY ENTRY SOURCE**



**ENTRY SOURCE:**