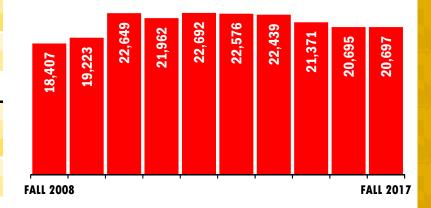

### **10-YEAR APPLICATION COUNTS:**

#### **ALL GRADUATE APPLICATIONS**

| Applications                  | 21,371 | 20,695 | 20,697 |
|-------------------------------|--------|--------|--------|
| Number admitted               | 7,849  | 8,427  | 8,282  |
| Number admitted who enrolled  | 3,295  | 3,549  | 3,340  |
| Percent admitted              | 36.7%  | 40.7%  | 40.0%  |
| Percent admitted who enrolled | 42.0%  | 42.1%  | 40.3%  |