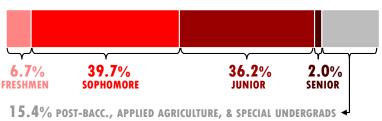

| Fall 2014 | Fall 2015 | Fall 2016 |
|------------------------------|-----------|-----------|-----------|
| Total New Transfers Enrolled | 2,247     | 2,346     | 2,510     |
| Students Transferring Credit | 2,026     | 2,088     | 2,200     |
| Average Transferred Credits  | 57.32     | 56.82     | 57.46     |

## **AVERAGE TRANSFER GPA:**

|                                     | Fall 2014 | Fall 2015 | Fall 2016 |
|-------------------------------------|-----------|-----------|-----------|
| Total New Transfers Enrolled        | 2,247     | 2,346     | 2,510     |
| Students with Reported Transfer GPA | 1,992     | 1,971     | 2,042     |
| Average Transfer GPA                | 3.39      | 3.31      | 3.36      |

# **CLASS STANDING OF ENTERING NEW TRANSFERS:**



## ALL UNDERGRADUATE APPLICATIONS

## APPLICATIONS $\rightarrow$ ADMITTED $\rightarrow$ ENROLLED:

|                               | Fall 2014 | Fall 2015 | Fall 2016 |
|-------------------------------|-----------|-----------|-----------|
| Applications                  | 33,640    | 35,572    | 38,018    |
| Numberadmitted                | 16,391    | 16,698    | 18,650    |
| Number admitted who enrolled  | 6,377     | 6,285     | 7,063     |
| Percent admitted              | 48.7%     | 46.9%     | 49.1%     |
| Percent admitted who enrolled | 38.9%     | 37.6%     | 37.9%     |

#### **10-YEAR APPLICATION COUNTS:**