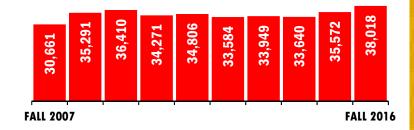

r GPA | 1,992     | 1,971     | 2,042     |
| Average Transfer GPA                | 3.39      | 3.31      | 3.36      |

# **CLASS STANDING OF ENTERING NEW TRANSFERS:**



## ALL UNDERGRADUATE APPLICATIONS

## APPLICATIONS $\rightarrow$ ADMITTED $\rightarrow$ ENROLLED:

|                               | Fall 2014 | Fall 2015 | Fall 2016 |
|-------------------------------|-----------|-----------|-----------|
| Applications                  | 33,640    | 35,572    | 38,018    |
| Numberadmitted                | 16,391    | 16,698    | 18,650    |
| Number admitted who enrolled  | 6,377     | 6,285     | 7,063     |
| Percent admitted              | 48.7%     | 46.9%     | 49.1%     |
| Percent admitted who enrolled | 38.9%     | 37.6%     | 37.9%     |

#### **10-YEAR APPLICATION COUNTS:**