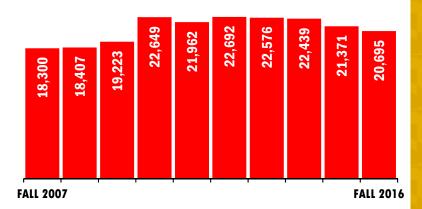

### **10-YEAR APPLICATION COUNTS:**

#### **ALL GRADUATE APPLICATIONS**

| Applications                  | 22,439 | 21,371 | 20,695 |  |
|-------------------------------|--------|--------|--------|--|
| Number admitted               | 6,750  | 7,849  | 8,427  |  |
| Number admitted who enrolled  | 3,332  | 3,295  | 3,549  |  |
| Percent admitted              | 30.1%  | 36.7%  | 40.7%  |  |
| Percent admitted who enrolled | 49.4%  | 42.0%  | 42.1%  |  |