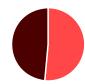

#### **NEW FIRST-TIME STUDENTS: 1,074**

**OF ALL UMD NEW FIRST-TIME STUDENTS** 

FALL 2015 ENROLLMENTS

Female

Minority: U.S. International

| SAT SCORES:                 | MATH | CRITICAL<br>READING | COMBINED MATH + READING |  |
|-----------------------------|------|---------------------|-------------------------|--|
| 25 <sup>TH</sup> PERCENTILE | 650  | 610                 | 1280                    |  |
|                             |      |                     |                         |  |