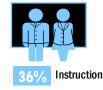

## **FACULTY: 1,141**

**26%** OF ALL UMD FACULTY

|                                 | Female | Male | IUIAL |
|---------------------------------|--------|------|-------|
| Faculty - Primarily Instruction | 97     | 319  | 416   |
| Full-time                       | 81     | 300  | 381   |
| Part-time                       | 16     | 19   | 35    |
| Faculty - Primarily Research    | 205    | 520  | 725   |
| Full-time                       | 174    | 441  | 615   |
| Part-time                       | 31     | 79   | 110   |
| TOTAL                           | 302    | 839  | 1,141 |

26% Female74% Male

87% Full-time
13% Part-time

Research 64%

STUDENT-INSTR.

AVERAGE UG CLASS SIZE AVERAGE GRAD CLASS SIZE

S SIZE FACULTY RATIO

28%

Tenured/Tenure-Track (T/TK)