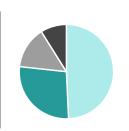

## **BACHELOR'S DEGREES: 1,184**

17% OF ALL UMD BACHELOR'S DEGREES

46% Minority:U.S.

4% International

**49**% S

Started as Freshman in CMNS

27%

Started as Freshman NOT in CMNS

14% Started as Transfer in CMNS

Started as Transfer NOT in CMNS