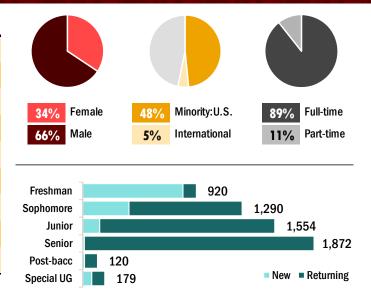

## **BACHELOR'S DEGREES: 1,184**

17% OF ALL UMD BACHELOR'S DEGREES

46% Minority:U.S.

4% International

**49**% S

Started as Freshman in CMNS

27%

Started as Freshman NOT in CMNS