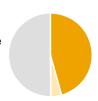

#### 4-YEAR GRADUATION RATE (FALL 2011 COHORT)

73.3%

**6-YEAR GRADUATION RATE (FALL 2009 COHORT)** 

------

86.3%