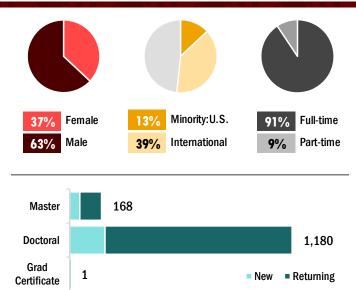

# **GRADUATE STUDENTS: 1,349**

75<sup>TH</sup> PERCENTILE

13% OF ALL UMD GRADUATE STUDENTS

| Race/Ethnicity                                  | Female | Male | TOTAL |
|-------------------------------------------------|--------|------|-------|
| White:U.S.                                      | 239    | 373  | 612   |
| Black or African American:U.S.                  | 22     | 17   | 39    |
| Asian:U.S.                                      | 37     | 43   | 80    |
| American Indian or Alaska Native:U.S.           | 1      | -    | 1     |
| Native Hawaiian or Other Pacific Islander: U.S. | -      | -    | -     |
| Hispanic:U.S.                                   | 13     | 20   | 33    |
| Unknown:U.S.                                    | 18     | 22   | 40    |
| Two or More:U.S.                                | 9      | 14   | 23    |
| Foreign                                         | 160    | 361  | 521   |
| TOTAL                                           | 499    | 850  | 1,349 |

### **MASTER'S DEGREES: 136**

5% OF ALL UMD MASTER'S DEGREES

15 20

15% Minority:U.S.
20% International

**MEDIAN TIME TO DEGREE** 

**AVERAGE TIME TO DEGREE** 

**2.7 YEARS** 

3.0 YEARS

#### **DOCTORAL DEGREES: 199**

29%

**OF ALL UMD DOCTORAL DEGREES** 

13% Minority:U.S.
46% International

MEDIAN TIME TO DEGREE

VEVBC

AVERAGE TIME TO DEGREE

6.1 YEARS